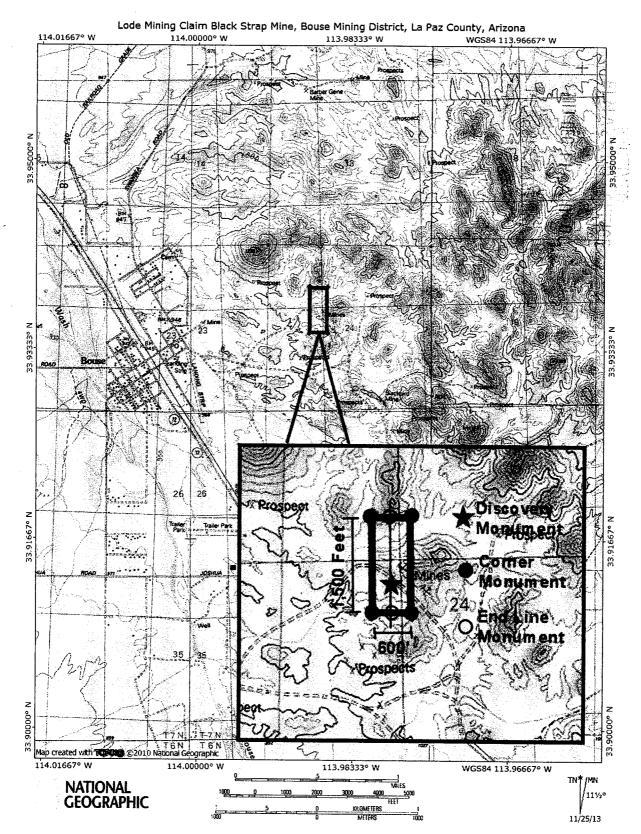

Arnie Ackerman, whose mailing address 390 Main St, 112, Lovelock, NV 89419 (collectively, "Grantee"), all rights, title and interest of Grantor, in and to the following mining claim; The BLACK STRAP lode mining claim, AMC425589.

2014 JAN -8 PM 1: 26 PHOENIX, ARIZONA

The general course of this claim is North and South and it is situated in the Gila Salt River Meridian, La Paz County, Arizona.

This claim is 600 feet wide and 1,500 feet high. This claim runs from the location monument on which this location notice is posted approximately 1,200 feet in a Northerly direction to the North end line and approximately 300 feet in a Southerly direction to the South end line.

This claim is marked by four (4) monuments, one at each corner of the claim. Additionally, there are two (2) end-line markers on each side of the center of the claim. All markers are 4" x 4" wooden posts that are buried 1.5' in the ground and protrude 4.5' above the ground embossed with the name of the claim and its location in relation to the claim.

The location monument on which this notice is posted is situated within Section 24, Township 7N, Range 17W, Gila Salt River Meridian, La Paz County Arizona and this claim encompasses portions of the following quarter section (s), Township (s) and Range (s); SE 1/4 of NW 1/4 and NE 1/4 of SW 1/4 of Section 24, T7N, R17W, Gila Salt River Meridian, La Paz County Arizona.

The locality of this claim with reference to some natural object or permanent monument and additional information (if any) concerning its locality are as follows: NW corner of this claim is the NW corner of SE 1/4 of NW 1/4 of Section 24, T7N, R17W.