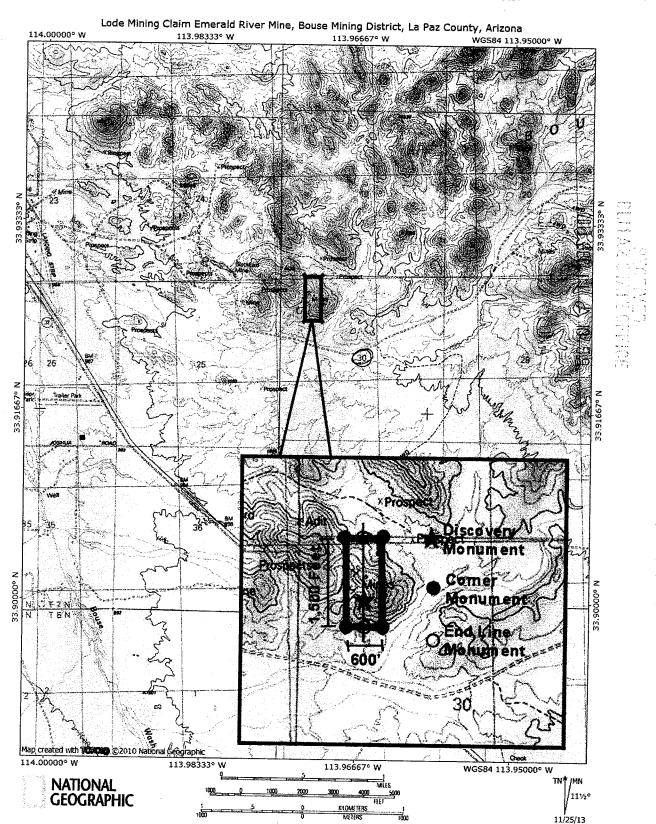

Bobby Wertz, whose mailing address is 1420 Ralston Ave, Defiance, OH 43512 (collectively, "Grantee"), all rights, title and interest of Grantor, in and to the following mining claim; The EMERALD RIVER lode mining claim, AMC425590.

The general course of this claim is North and South and it is situated in the Gila Salt River Meridian, La Paz County, Arizona.

This claim is 600 feet in length and 1,500 feet in width. This claim runs from the location monument on which this location notice is posted approximately 1,200 feet in a Northerly direction to the North end line and approximately 300 feet in a Southerly direction to the South end line.

This claim is marked by four (4) monuments, one at each corner of the claim. Additionally, there are two (2) end-line markers on each side of the center of the claim. All markers are 4" x 4" wooden posts that are buried 1.5' in the ground and protrude 4.5' above the ground embossed with the name of the claim and its location in relation to the claim.

The location monument on which this notice is posted is situated within Section 30, Township 7N, Range 16W, Gila Salt River Meridian, La Paz County Arizona and this claim encompasses portions of the following quarter section (s), Township (s) and Range (s); NW 1/4 of NW 1/4 and SW 1/4 of NW 1/4 of Section 30, T7N, R16W, Gila Salt River Meridian, La Paz County Arizona.

The locality of this claim with reference to some natural object or permanent monument and additional information (if any) concerning its locality are as follows: NE corner of this claim is the NE corner of NW 1/4 of NW 1/4 of Section 30, T7N, R16W.