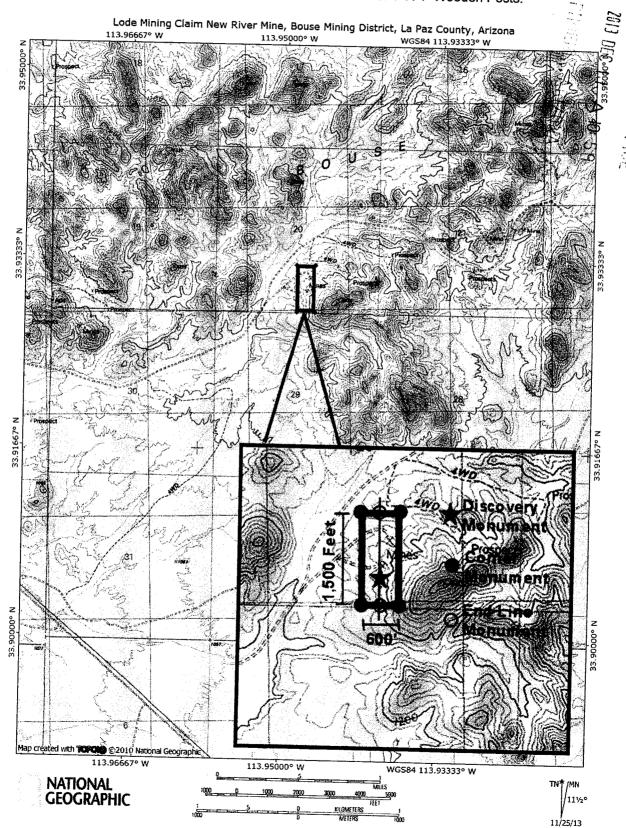

Chad Dillon, whose mailing address is PO Box 391, Farmersburg, IN 47850 (collectively, "Grantee"), all rights, title and interest of Grantor, in and to the following mining claim; The **NEW RIVER** lode mining claim, **AMC425591**.

The general course of this claim is North and South and it is situated in the Gila Salt River Meridian, La Paz County, Arizona.

BLM AZ STATE DEFICE

WHOENIX. ARIZONA

PHOENIX. ARIZONA

This claim is 600 feet in length and 1,500 feet in width. This claim runs from the location monument on which this location notice is posted approximately 1,200 feet in a Northerly direction to the North end line and approximately 300 feet in a Southerly direction to the South end line.

This claim is marked by four (4) monuments, one at each corner of the claim. Additionally, there are two (2) end-line markers on each side of the center of the claim. All markers are 4" x 4" wooden posts that are buried 1.5' in the ground and protrude 4.5' above the ground embossed with the name of the claim and its location in relation to the claim.

The location monument on which this notice is posted is situated within Section 20, Township 7N, Range 16W, Gila Salt River Meridian, La Paz County Arizona and this claim encompasses portions of the following quarter section (s), Township (s) and Range (s); SW 1/4 of SE 1/4 and NW 1/4 of SE 1/4 of Section 20, T7N, R16W, Gila Salt River Meridian, La Paz County Arizona.

The locality of this claim with reference to some natural object or permanent monument and additional information (if any) concerning its locality are as follows: SW corner of this claim is the SW corner of SW 1/4 of SE 1/4 Section 20, T7N, R16W.